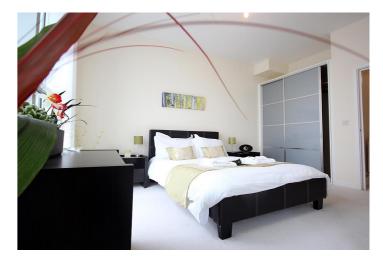

#### Second Floor

**Bedroom 1** - 22' 11" x 26' 2" (7m x 8m) Generously sized bedroom with high quality built in cupboards, neutrally decorated ready for you to add your own stamp to it.

**Bedroom 2** - 26' 2'' x 29' 6'' (8m x 9m) Large and well proportioned bedroom, this also has a modern ensuite bath and shower room.

**Bedroom 3** - 26' 2" x 22' 11" (8m x 7m) Another light and spacious well proportioned bedroom, built in cupboards and also great views over the downs.

**Bedroom 4** - 26' 2" x 29' 6" (8m x 9m) Wonderful double bedroom with built in space for shelves, cupboards and also featuring a large ensuite shower room.