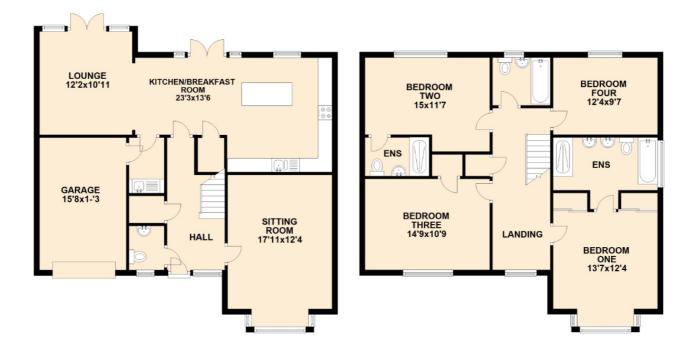

#### **Ground Floor**

**Living Room** - 16'4" x 22' 11" (5m x 7m) A beautiful bright and contemporary living room. Large windows providing a lot of light, also laminate flooring and a modern fire place.

**Kitchen** - *22' 11'' x 19' 8'' (7m x 6m)* Very generously sized modern kitchen. Stylish black work tops including a built in stainless steel electric oven, gas hob, dishwasher and a lot of cupboard space.

**WC** - *13' 1'' x 6' 6'' (4m x 2m)* Downstairs WC leading off of hallway. Recently decorated to a high standard.

#### Second Floor

**Bedroom 1** - 22' 11" x 26' 2" (7m x 8m) Generously sized bedroom with high quality built in cupboards, neutrally decorated ready for you to add your own stamp to it.

**Bedroom 2** - 26' 2'' x 29' 6'' (8m x 9m) Large and well proportioned bedroom, this also has a modern ensuite bath and shower room.

**Bedroom 3** - 26' 2" x 22' 11" (8m x 7m) Another light and spacious well proportioned bedroom, built in cupboards and also great views over the downs.

**Bedroom 4** - 26' 2" x 29' 6" (8m x 9m) Wonderful double bedroom with built in space for shelves, cupboards and also featuring a large ensuite shower room.

Main Bathroom - 16' 4" x 19' 8" (5m x 6m) Modern and newly built bath and shower room, this features a large bath and shower area with heated flooring and towel rail.

#### Exterior

**Rear Garden** - *32' 9" x 39' 4" (10m x 12m)* A very large rear garden with a lovely large patio for those sunny days. This garden has a lot of character and includes a very well kept lawn with winding path to your very own green house.