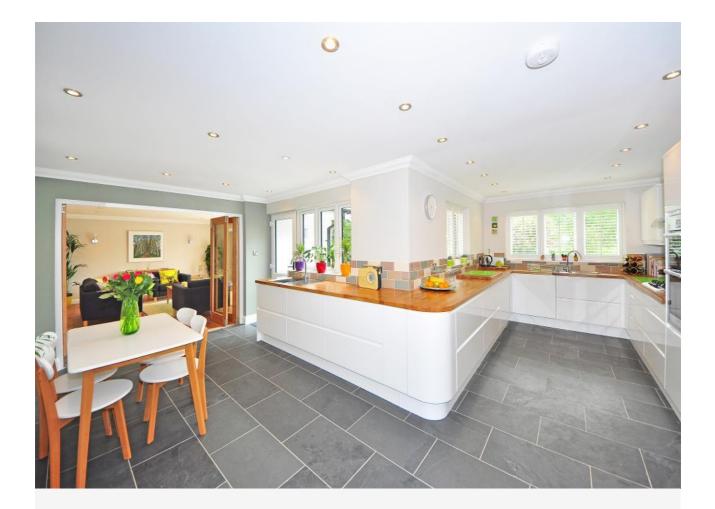

**Kitchen** - *22' 11'' x 19' 8'' (7m x 6m)* Very generously sized modern kitchen. Stylish black work tops including a built in stainless steel electric oven, gas hob, dishwasher and a lot of cupboard space.