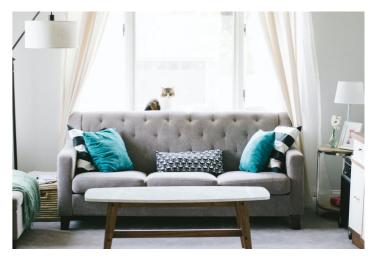

#### **Ground Floor**

**Living Room** - 16'4" x 22' 11" (5m x 7m) A beautiful bright and contemporary living room. Large windows providing a lot of light, also laminate flooring and a modern fire place.