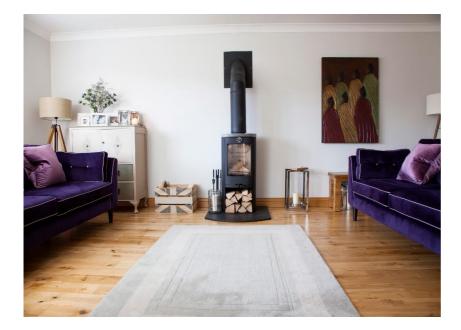

#### **Ground Floor**

**Living Room** - 16'4" x 22' 11" (5m x 7m) A beautiful bright and contemporary living room. Large windows providing a lot of light, also laminate flooring and a modern fire place.