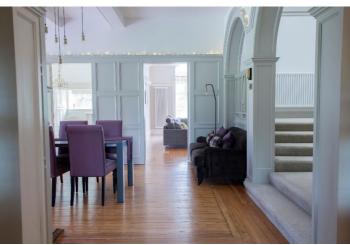

#### **Ground Floor**

**Living Room** - 16'4" x 22' 11" (5m x 7m) A beautiful bright and contemporary living room. Large windows providing a lot of light, also laminate flooring and a modern fire place.

**Kitchen** - *22' 11'' x 19' 8'' (7m x 6m)* Very generously sized modern kitchen. Stylish black work tops including a built in stainless steel electric oven, gas hob, dishwasher and a lot of cupboard space.