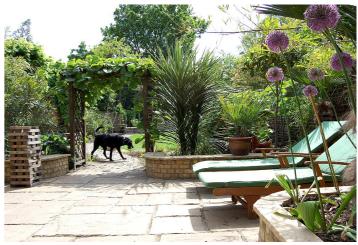

#### Exterior

**Rear Garden** - *32' 9" x 39' 4" (10m x 12m)* A very large rear garden with a lovely large patio for those sunny days. This garden has a lot of character and includes a very well kept lawn with winding path to your very own green house.