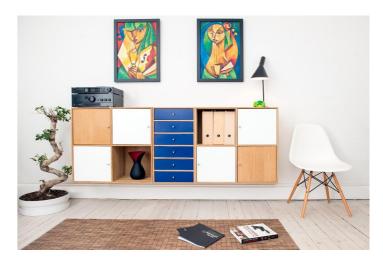

#### **First Floor**

**Living Room** - 16'4" x 22' 11" (5m x 7m) A beautiful bright and contemporary living room. Large windows providing a lot of light, also laminate flooring and a modern fire place.

**Kitchen** - 22' 11" x 19' 8" (7m x 6m) Very generously sized modern kitchen. Stylish black work tops including a built in stainless steel electric oven, gas hob, dishwasher and a lot of cupboard space.