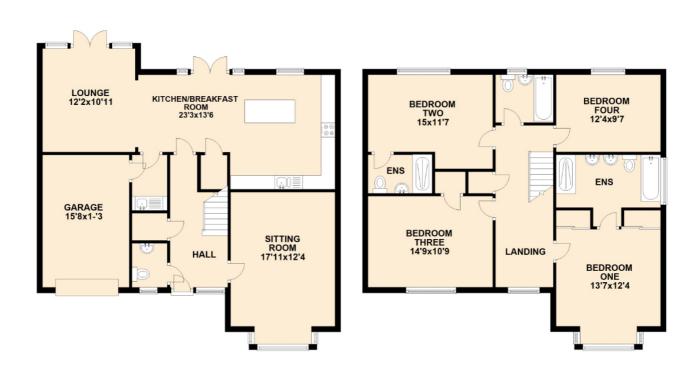

## Floorplan(s)

#### **First Floor**

**Living Room** - 16'4" x 22' 11" (5m x 7m) A beautiful bright and contemporary living room. Large windows providing a lot of light, also laminate flooring and a modern fire place.

**Kitchen** - 22' 11" x 19' 8" (7m x 6m) Very generously sized modern kitchen. Stylish black work tops including a built in stainless steel electric oven, gas hob, dishwasher and a lot of cupboard space.

WC - 13'1"x6'6" (4m x 2m) First floor WC leading off of hallway. Recently decorated to a high standard.

Hallway - 22' 11" x 4' 11" (7m x 1.5m) A long modern hallway leading to lounge, kitchen and also stairs leading to second floor.

Office - 19'8" x 13' 1" (6m x 4m) A generous sized office with lots of shelving space.

#### **Second Floor**

**Bedroom 1** - 22' 11" x 26' 2" (7m x 8m) Generously sized bedroom with high quality built in cupboards, neutrally decorated ready for you to add your own stamp to it.

Bedroom 2 - 26' 2" x 29' 6" (8m x 9m) Large and well proportioned bedroom, this also has a modern ensuite bath and shower room.

Bedroom 3 - 26'2" x 22' 11" (8m x 7m) Another light and spacious well proportioned bedroom, built in cupboards and also great views over the downs.

Bedroom 4 - 26' 2" x 29' 6" (8m x 9m) Wonderful double bedroom with built in space for shelves, cupboards and also featuring a large ensuite shower room.

Main Bathroom - 16'4" x 19'8" (5m x 6m) Modern and newly built bath and shower room, this features a large bath and shower area with heated flooring and towel rail.