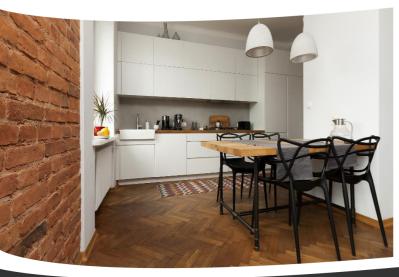

**Kitchen** - 22' 11" x 19' 8" (7m x 6m) Very generously sized modern kitchen. Stylish black work tops including a built in stainless steel electric oven, gas hob, dishwasher and a lot of cupboard space.