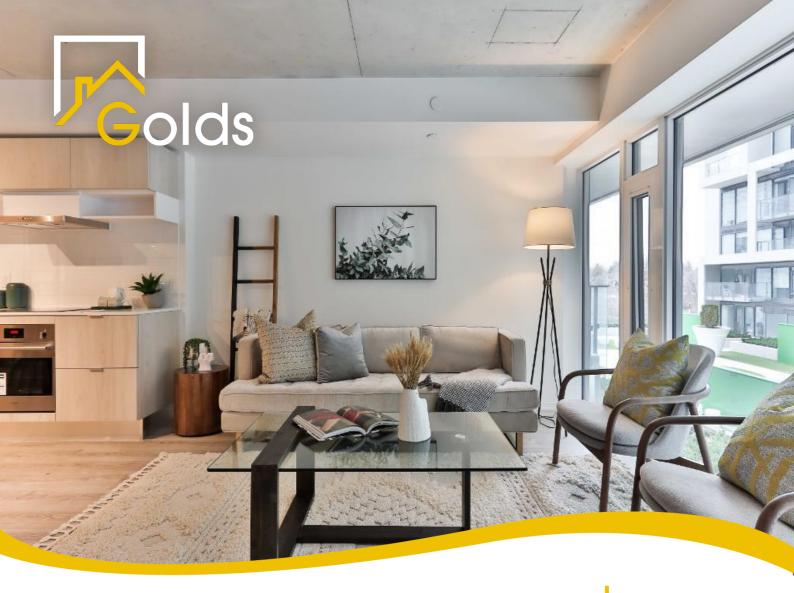

#### **First Floor**

**Living Room** - 16'4" x 22' 11" (5m x 7m) A beautiful bright and contemporary living room. Large windows providing a lot of light, also laminate flooring and a modern fire place.