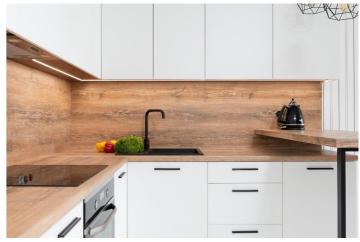

**Kitchen** - 22' 11" x 19' 8" (7m x 6m) Very generously sized modern kitchen. Stylish black work tops including a built in stainless steel electric oven, gas hob, dishwasher and a lot of cupboard space.