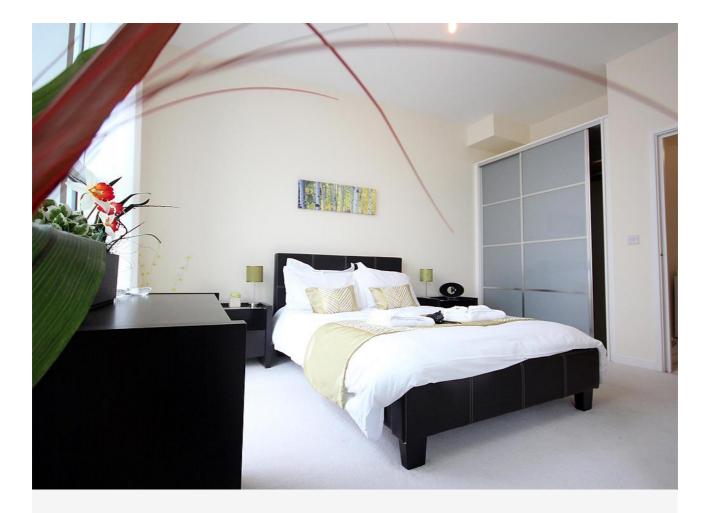

#### **Second Floor**

**Bedroom 1** - 22' 11" x 26' 2" (7m x 8m) Generously sized bedroom with high quality built in cupboards, neutrally decorated ready for you to add your own stamp to it.

Bedroom 2 - 26' 2" x 29' 6" (8m x 9m) Large and well proportioned bedroom, this also has a modern ensuite bath and shower room.