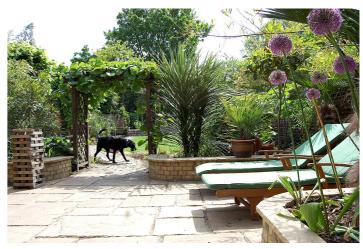

#### Exterior

**Rear Garden** - *32' 9" x 39' 4" (10m x 12m)* A very large rear garden with a lovely large patio for those sunny days. This garden has a lot of character and includes a very well kept lawn with winding path to your very own green house.

**Front Driveway** - *26' 2'' x 22' 11'' (8m x 7m)* A good sized driveway leading to your double garage, also space for parking two cars outside.

**Front Garden** - *32' 9" x 26' 2" (10m x 8m)* Lovely large front garden greeting you as you arrive through the gates of this stunning property. Lots of stylish palms and plants running around the edges.