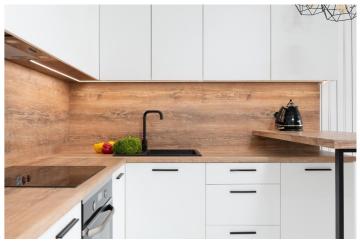

**Kitchen** - 22' 11" x 19' 8" (7m x 6m) Very generously sized modern kitchen. Stylish black work tops including a built in stainless steel electric oven, gas hob, dishwasher and a lot of cupboard space.