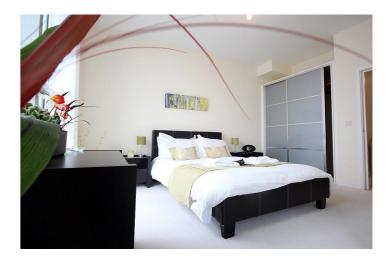

#### Second Floor

**Bedroom 1** - *22' 11" x 26' 2" (7m x 8m)* Generously sized bedroom with high quality built in cupboards, neutrally decorated ready for you to add your own stamp to it.

**Bedroom 2** - *26' 2'' x 29' 6'' (8m x 9m)* Large and well proportioned bedroom, this also has a modern ensuite bath and shower room.