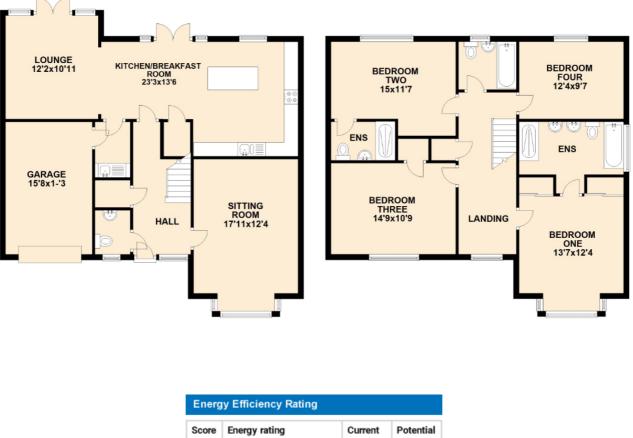

#### **Ground Floor**

**Living Room** - *16' 4" x 22' 11" (5m x 7m)* A beautiful bright and contemporary living room. Large windows providing a lot of light, also laminate flooring and a modern fire place.

**Kitchen** - 22' 11" x 19' 8" (7m x 6m) Very generously sized modern kitchen. Stylish black work tops including a built in stainless steel electric oven, gas hob, dishwasher and a lot of cupboard space.

WC - 13' 1" x 6' 6" (4m x 2m) Downstairs WC leading off of hallway. Recently decorated to a high standard and also has the benefit of a downstairs shower.

t. 0330 445 0145 e. support@domus.net w. www.domus.net **Office** - 16' 4" x 16' 4" (5m x 5m) A lovely spacious office space which is fully equipped with lots of power sockets, media ports and a large amount of storage. Perfect for your at home worker.

#### Second Floor

**Bedroom 1** - *22' 11" x 26' 2" (7m x 8m)* Generously sized bedroom with high quality built in cupboards, neutrally decorated ready for you to add your own stamp to it.

**Bedroom 2** - *26' 2'' x 29' 6'' (8m x 9m)* Large and well proportioned bedroom, this also has a modern ensuite bath and shower room.

**Bedroom 3** - *26' 2'' x 22' 11'' (8m x 7m)* Another light and spacious well proportioned bedroom, built in cupboards and also great views over the downs.

**Bedroom 4** - 26' 2'' x 29' 6'' (8m x 9m) Wonderful double bedroom with built in space for shelves, cupboards and also featuring a large ensuite shower room.

Main Bathroom - 16' 4" x 19' 8" (5m x 6m) Modern and newly built bath and shower room, this features a large bath and shower area with heated flooring and towel rail.

t. 0330 445 0145 e. support@domus.net w. www.domus.net

| Score | Energy rating | Current | Potential |
|-------|---------------|---------|-----------|
| 92+   | Α             |         |           |
| 81-91 | в             |         | <85  B    |
| 69-80 | С             |         |           |
| 55-68 | D             | 65 D    |           |
| 39-54 | E             |         |           |
| 21-38 | F             |         |           |
| 1-20  |               | G       |           |