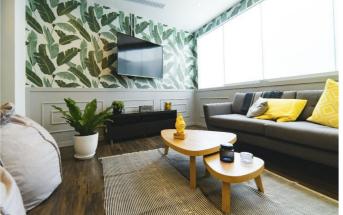

#### **Ground Floor**

**Living Room** - *16' 4" x 22' 11" (5m x 7m)* A beautiful bright and contemporary living room. Large windows providing a lot of light, also laminate flooring and a modern fire place.