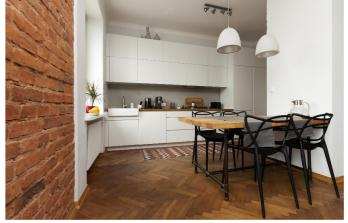

**Kitchen** - 22' 11" x 19' 8" (7m x 6m) Very generously sized modern kitchen. Stylish black work tops including a built in stainless steel electric oven, gas hob, dishwasher and a lot of cupboard space.