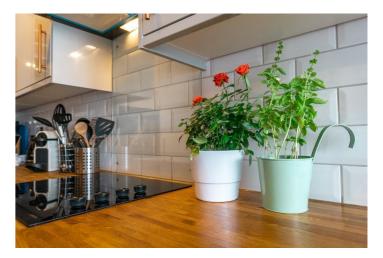

**Kitchen** - 22' 11" x 19' 8" (7m x 6m) Very generously sized modern kitchen. Stylish black work tops including a built in stainless steel electric oven, gas hob, dishwasher and a lot of cupboard space.