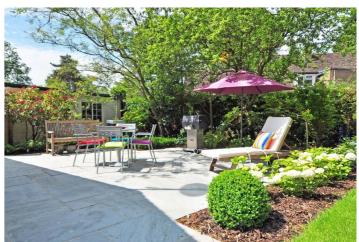

#### Exterior

**Rear Garden** - *32' 9" x 39' 4" (10m x 12m)* A very large rear garden with a lovely large patio for those sunny days. This garden has a lot of character and includes a very well kept lawn with winding path to your very own green house.

**Front Driveway** - *26' 2'' x 22' 11'' (8m x 7m)* A good sized driveway leading to your double garage, also space for parking two cars outside.

**Front Garden** - *32' 9" x 26' 2" (10m x 8m)* Lovely large front garden greeting you as you arrive through the gates of this stunning property. Lots of stylish palms and plants running around the edges.