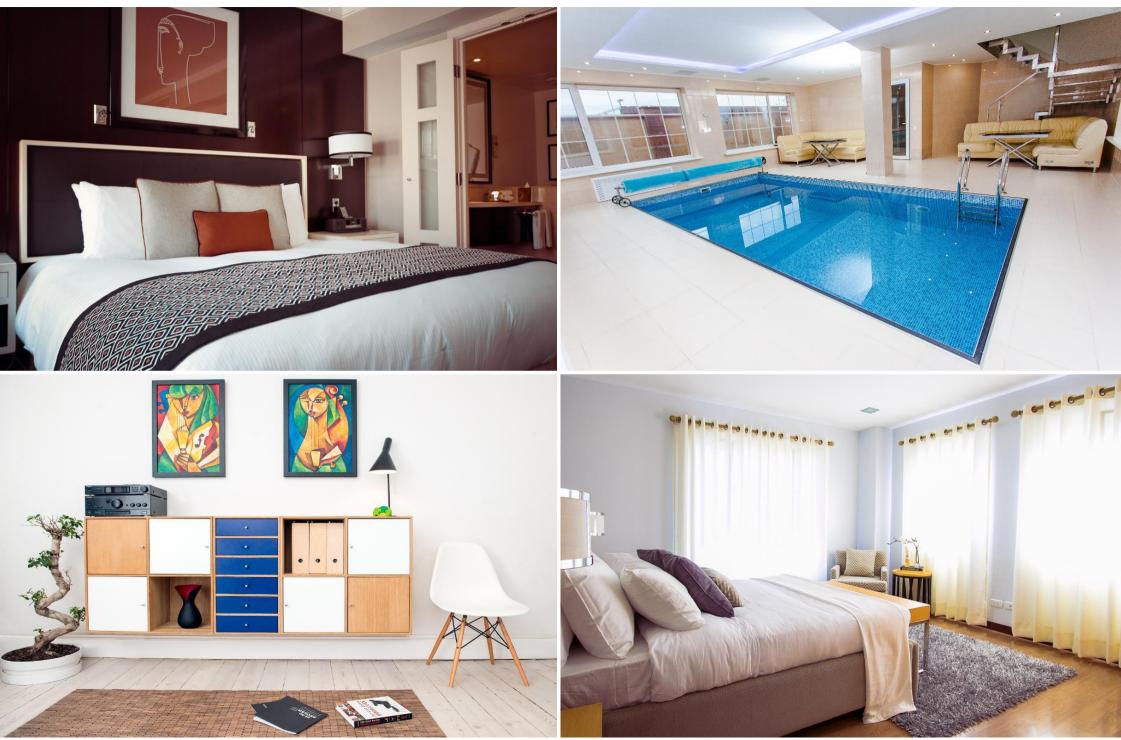

### **KEY FEATURES**

- Lovely views
- Furnished to an extremely high standard
- Large indoor swimming pool
- Loft conversion
- Recently refurbished kitchen
- Large rear garden
- Within walking distance to shops
- Large double garage
- Very close to golf course