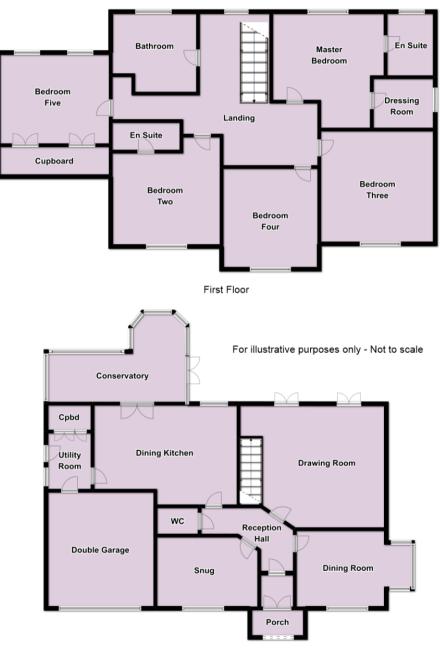

ell as a large, pleasant, west facing rear garden with off road parking.

There is also a well equipped guest house within the property grounds which offers the perfect place to stay for friends.

Located in the outskirts of Hove you can enjoy the benefits of being in Brighton and Hove yet still far enough out to enjoy the beautiful countryside on your doorstep.

The local area has a large golf course, fitness centre and lots of countryside to walk to enjoy.

### **KEY FEATURES**

- Lovely views
- Furnished to an extremely high standard
- Large indoor swimming pool
- Loft conversion
- Recently refurbished kitchen
- Large rear garden
- Within walking distance to shops
- Large double garage
- Very close to golf course









8 BEDROOM DETACHED | GRAND AVENUE, BN3 | £3,000,000



## UNQUE



Ground Floor

#### ENERGY EFFICIENCY



#### DISCLAIMER

These particulars are thought to be materially correct though their accuracy is not guaranteed and they do not form part of any contract. All measurements are approximate and we have not tested any fitted appliances, electrical or plumbing installation or central heating systems.

| CONTACT UNIQUE ESTATE AGENTS                     |                |
|--------------------------------------------------|----------------|
| 21-22 Old Steine, Brighton, East Sussex, BN1 1EL |                |
| Tel:                                             | 0330 445 0145  |
| E-mail:                                          | info@domus.net |
| Web:                                             | www.domus.net  |