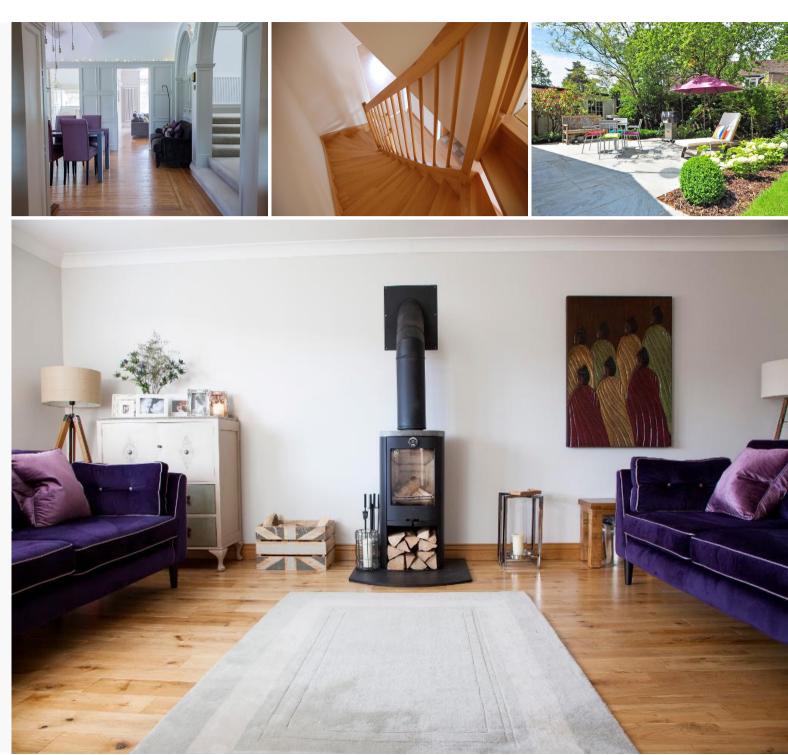

### DESCRIPTION

A very large Edwardian property which offers spacious, well presented accommodation.

This beautiful property benefits from a large refurbished kitchen and newly fitted bathroom suites throughout as well as a large, pleasant, west facing rear garden with off road parking.

There is also a well equipped guest house within the property grounds which offers the perfect place to stay for friends.

Located in the outskirts of Hove you can enjoy the benefits of being in Brighton and Hove yet still far enough out to enjoy the beautiful countryside on your doorstep.

### **KEY FEATURES**

- Lovely views
- Furnished to an extremely high standard
- Large indoor swimming pool
- Loft conversion
- Recently refurbished kitchen
- Large rear garden
- Within walking distance to shops
- Large double garage
- Very close to golf course